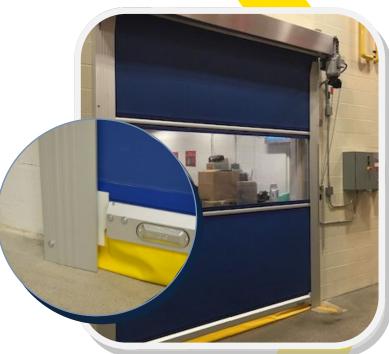

# Features & Specifications:

- Includes a default safety light curtain
- Equipped with a remote break-away bottom bar that includes sensors to inhibit further door movement upon emergencies
- Inverter driven operator with chain hoist override
- Available in 208 600v single phase
- ULC approved control panel constructed with local components

# Technical / Aesthetic Enhancements

- Flexible color design options are available to accommodate your needs
- Dimensions customizable to suit desire space specifications
- Available in full vinyl or with a PVC Vision Panel