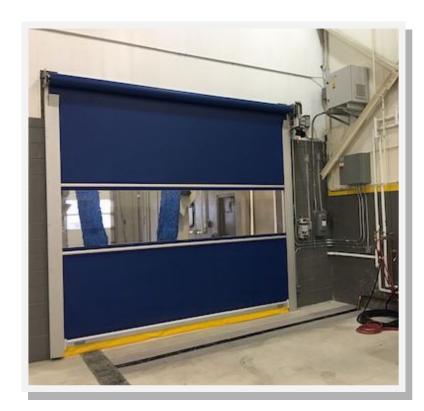

# Perma 150 HS High Speed Roll Up Door

"Equipped with high visibility, a self cancelling light curtain, and engineered to withstand all weather conditions, the Perma 150 will get the job done at an intriguingly economical cost!"

# Features & Specifications:

- Includes a default safety light curtain
- Equipped with a remote break-away bottom bar that includes sensors to inhibit further door movement upon emergencies
- Inverter driven operator with chain hoist override
- Available in 208 600v single phase
- ULC approved control panel constructed with local components

#### **Standard Material:**

- 2mm thick, two ply PVC belting
- Accompanied by wind-ribs and vision panel(s)

#### Maximum Dimensions:

Maximum Width = 20' W

Maximum Height = 14' H