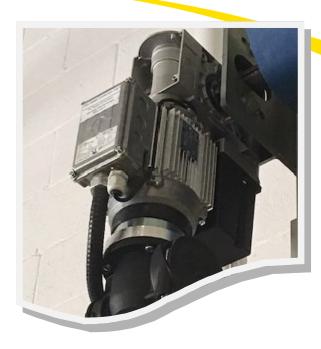

#### **Motor and Gearbox**

- The Perma 150 HS is equipped with a proven, reliable, hollow shaft direct gearbox
- The gearbox is coupled with internal limit and a rubber motor mount
- The refined system allows for ease of installation, adjustments, and trouble shooting