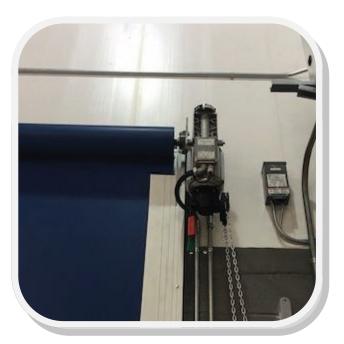

#### **Motor and Gearbox**

- The Perma 150 HS is equipped with a proven, reliable, hollow shaft direct gearbox
- The gearbox is coupled with internal limit and a rubber motor mount
- The refined system allows for ease of installation, adjustments, and trouble shooting